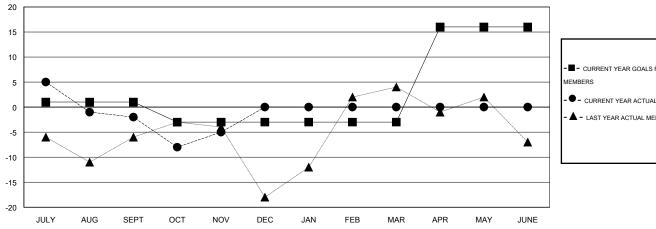

### GOALS AND ACTUAL MEMBERS CUMULATIVE

| - ■ - CURRENT YEAR GOALS FOR NEW  |
|-----------------------------------|
| MEMBERS                           |
| - ● - CURRENT YEAR ACTUAL MEMBERS |
| - ▲ - LAST YEAR ACTUAL MEMBERS    |
|                                   |
|                                   |
|                                   |
|                                   |